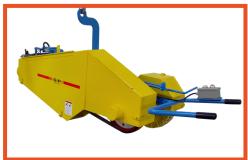

## Special Combination Buffer/ Abrasive Belt Swingframe Grinder

**BULLETIN SBC/ASG** 

**Model: S-7677-E** (as shown in the photos) with the belt on the left hand side and buff on the right

Model: S-7677-E-OH – opposite hand with the belt on the right hand side and buff on the left

## **Both Models:**

- 15 Horsepower
- 6 x 132 abrasive belt on either left or right hand side of the machine, abrasive belt speed is 5,500 sfpm
- 14" x 6" wide serrated contact wheel
- 16" diameter x 6" wide (maximum) x 1 1/4" bore buffing wheel at approx.. 1540 RPM
- Suspension bar to hand grinder
- Adjustable swivel that can be locked into place