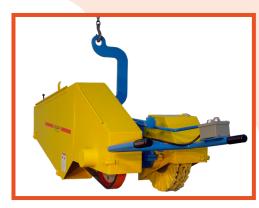

## Special Combination Buffer/ Abrasive Belt Swingframe Grinder

**BULLETIN SBC/ASG** 

**Model: S-7677-E** (as shown in the photos) with the belt on the left hand side and buff on the right

Model: S-7677-E-OH – opposite hand with the belt on the right hand side and buff on the left

## **Both Models:**

- 15 Horsepower
- 6 x 132 abrasive belt on either left or right hand side of the machine, abrasive belt speed is 5,500 sfpm
- 14" x 6" wide serrated contact wheel
- 16" diameter x 6" wide (maximum) x 1 1/4" bore buffing wheel at approx.. 1540 RPM
- Suspension bar to hand grinder
- Adjustable swivel that can be locked into place