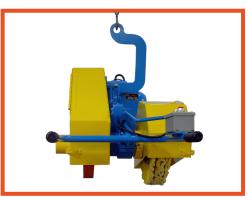

## Special Combination Buffer/ Abrasive Belt Swingframe Grinder

**BULLETIN SBC/ASG** 

**Model: S-7677-E** (as shown in the photos) with the belt on the left hand side and buff on the right

Model: S-7677-E-OH – opposite hand with the belt on the right hand side and buff on the left

## **Both Models:**

- 15 Horsepower
- 6 x 132 abrasive belt on either left or right hand side of the machine, abrasive belt speed is 5,500 sfpm
- 14" x 6" wide serrated contact wheel
- 16" diameter x 6" wide (maximum) x 1 1/4" bore buffing wheel at approx.. 1540 RPM
- Suspension bar to hand grinder
- Adjustable swivel that can be locked into place