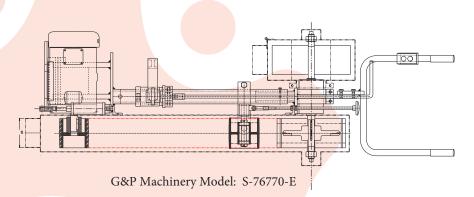

## Special Combination Buffer/ Abrasive Belt Swingframe Grinder

**BULLETIN SBC/ASG** 

**Model: S-7677-E** (as shown in the photos) with the belt on the left hand side and buff on the right

Model: S-7677-E-OH – opposite hand with the belt on the right hand side and buff on the left

## **Both Models:**

- 15 Horsepower
- 6 x 132 abrasive belt on either left or right hand side of the machine, abrasive belt speed is 5,500 sfpm
- 14" x 6" wide serrated contact wheel
- 16" diameter x 6" wide (maximum) x 1 1/4" bore buffing wheel at approx.. 1540 RPM
- Suspension bar to hand grinder
- Adjustable swivel that can be locked into place